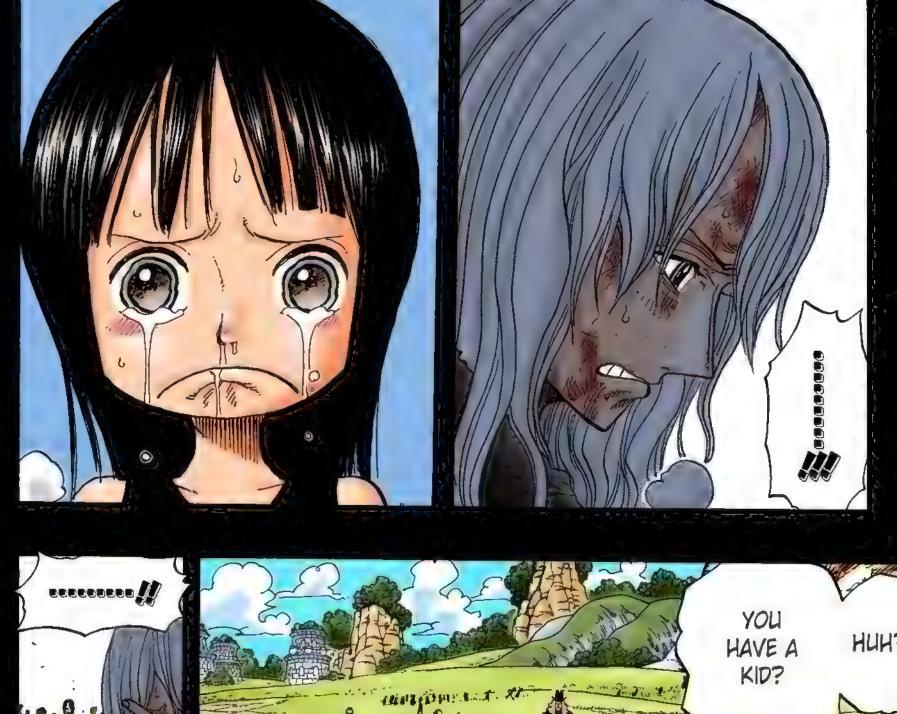

HE'S FLYING

Chapter 391: THE GIRL

THEY CALLED A DEMON

STOP!

Q: In chapter 367, Sanji breaks a Transponder Snail. That's terrible!!

The Transponder Snail didn't do a thing to him! Do you want the Transponder Snail to cry? It'll scream out in pain, y'know? Maybe its body won't hurt, but it'll cry because of emotional hurt. So let's apologize.

--Naoko

A: Well, err... I thought that's the impression you'd get, but

there's no need to worry. The illustration on the right is a Transponder Snail in the wild. It is able to communicate with its cohorts through the use of electrical waves (thought waves).

And humans attach a Button receiver to contact a specific Transponder Snail. Hence, even if the receiver is crushed, it doesn't hurt the transponder Snail itself.

Q: Mr. Oda, you are guilty of sexual harassment.
--Representative of all girls